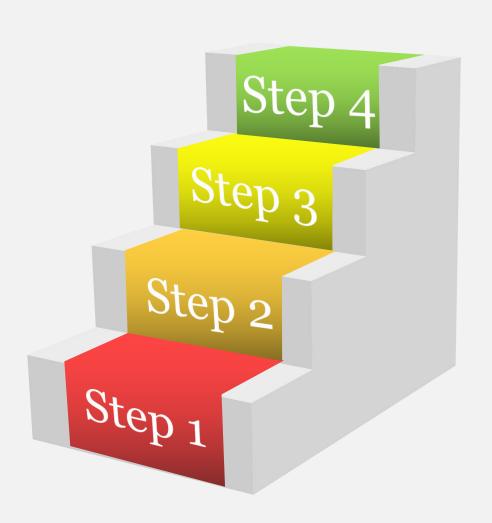

## How to Apply? -- your 4-step guide

#### Step 4

Wait for Admission Notice and JW202 Form

#### Step 3

Wait for university response

#### Step 2

Fill in your personal information and upload required documents

#### Step 1

Register at

http://kmust.at0086.cn/StuApplication/ Login.aspx and create your own account