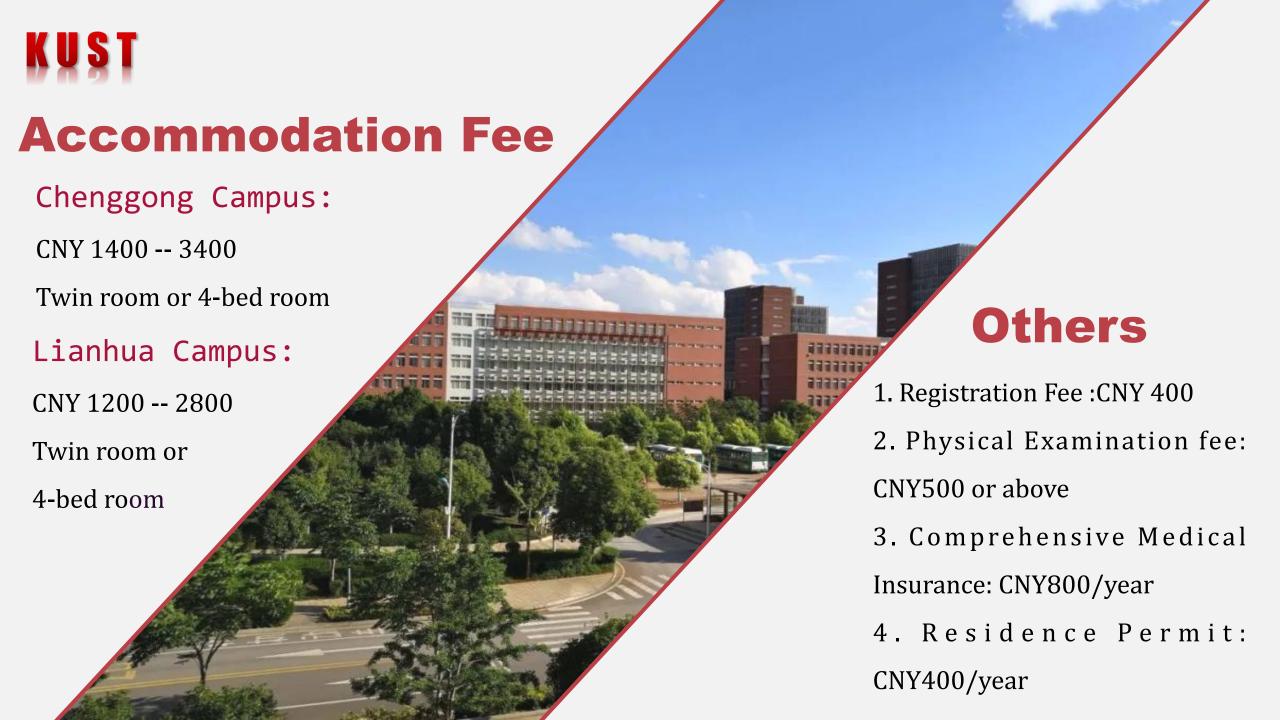

# **English** proficiency

IELTS 5.5 or above

TOEFL 55 or above

KUST

03

Fees

### **Tuition**

| Student<br>Categories | Engineering &<br>Economy<br>(CNY) |
|-----------------------|-----------------------------------|
| Bachelor's<br>Degree  | 17,000                            |
| Master's Degree       | 21,000                            |
| Doctoral Degree       | 26,000                            |